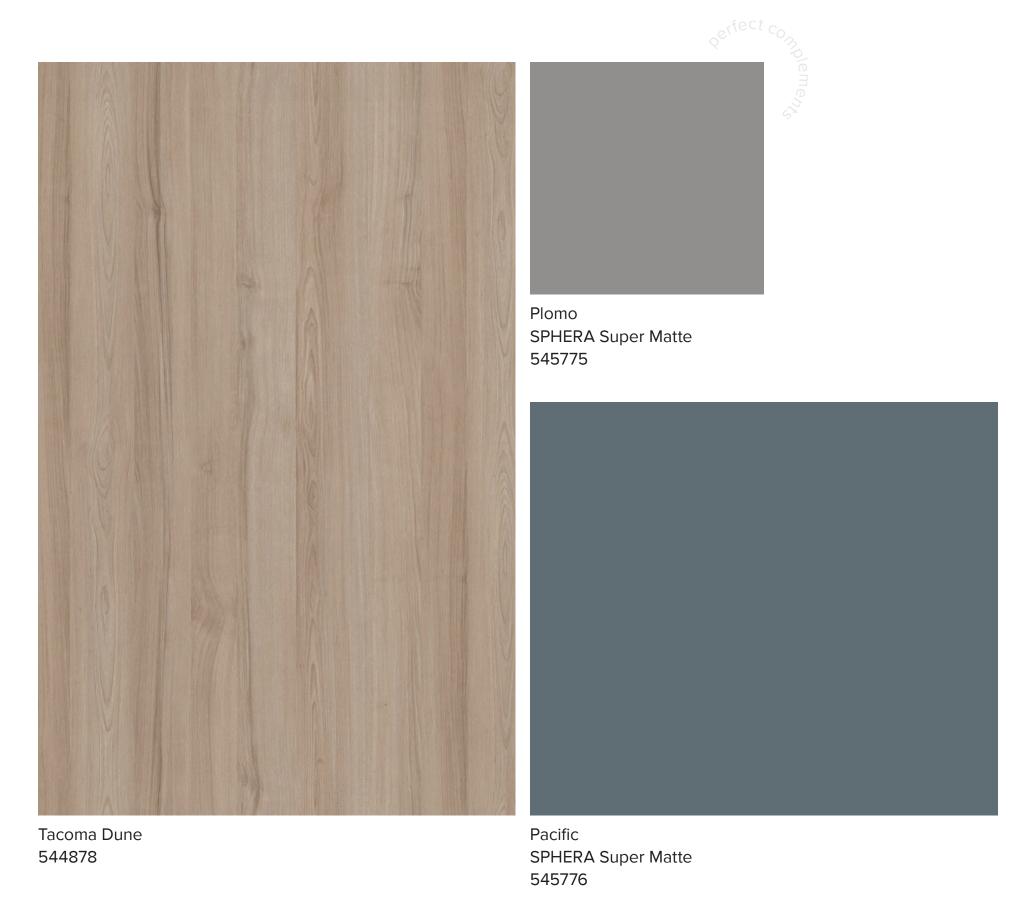

|                    | Design                   | SKU              | Portfolio                                                     | harmony<br>Exclusive <sup>1</sup> | Industry<br>Coordinates <sup>2</sup> |
|--------------------|--------------------------|------------------|---------------------------------------------------------------|-----------------------------------|--------------------------------------|
| <b>03</b> MIXOLOGY |                          |                  |                                                               |                                   |                                      |
|                    | Birch                    | 545773           | SPHERA Super Matte 3D Laminate                                | (h)                               | 7                                    |
|                    | Plomo Pacific            | 545775<br>545776 | SPHERA Super Matte 3D Laminate SPHERA Super Matte 3D Laminate | (h)<br>(h)                        | <b>→</b>                             |
|                    | Cypress                  | 545777           | SPHERA Super Matte 3D Laminate                                | (h)                               |                                      |
|                    | Tacoma Dune Ribera Lodge | 544878<br>545057 | 3D Laminate 3D Laminate                                       | (h)<br>(h)                        | <b>#</b> -                           |
|                    | Crescent Bianco          | 544638           | surf(x)® 3D Laminates                                         |                                   |                                      |
|                    | Nevado Ivory             | 545210           | surf(x)® 3D Laminates                                         |                                   |                                      |
|                    | Sorrento Ash             | 545303           | surf(x)® 3D Laminates                                         |                                   |                                      |
|                    | Merritt Coco             | 544575           | surf(x)® 3D Laminates                                         | h                                 |                                      |
|                    | Merritt Flax             | 544574           | surf(x)® 3D Laminates                                         | h                                 |                                      |
|                    | Merritt Silver           | 544576           | surf(x)® 3D Laminates                                         | h                                 |                                      |