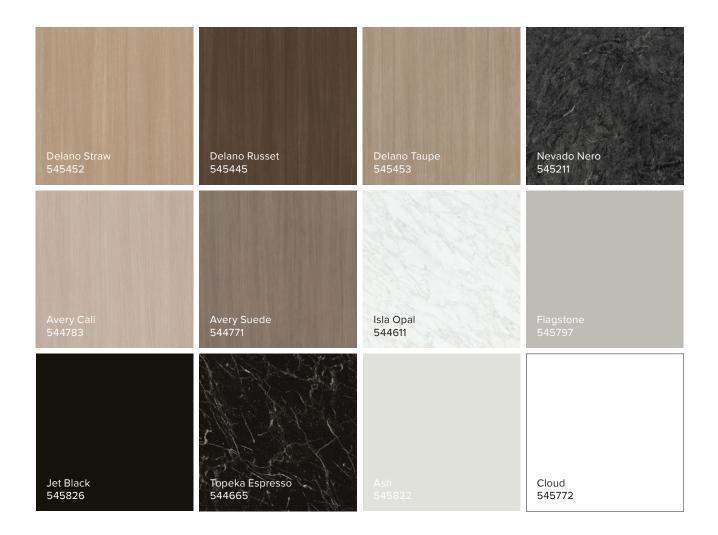

#### Delano

These quiet woodgrains evoke feelings of clarity, stillness, rest and freshness.

#### Avery

Avery Cali 544783

Avery Suede 544771

These soft woodgrains and muted colors don't command attention or drama, but calm their surroundings.

Flagstone 545797

Ash SPHERA Super Matte SPHERA Super Matte 545822

Topeka Espresso 544665

Isla Opal 544611

These stones are crisp yet soothing and don't cause visual fatigue.

Nevado Nero 545211

Jet Black SPHERA Super Matte 545826

Exposure to light at night disrupts the natural sleep-wake cycle and can lead to health issues. Sleeping in complete darkness regulates melatonin production and reduces the risk of chronic diseases and depression, which leads to a longer and healthier life.

The faded stones in this collection have black and gray hues that are soft and non-reflecting. These are useful for grounding other elements in your space without being competitive to them.