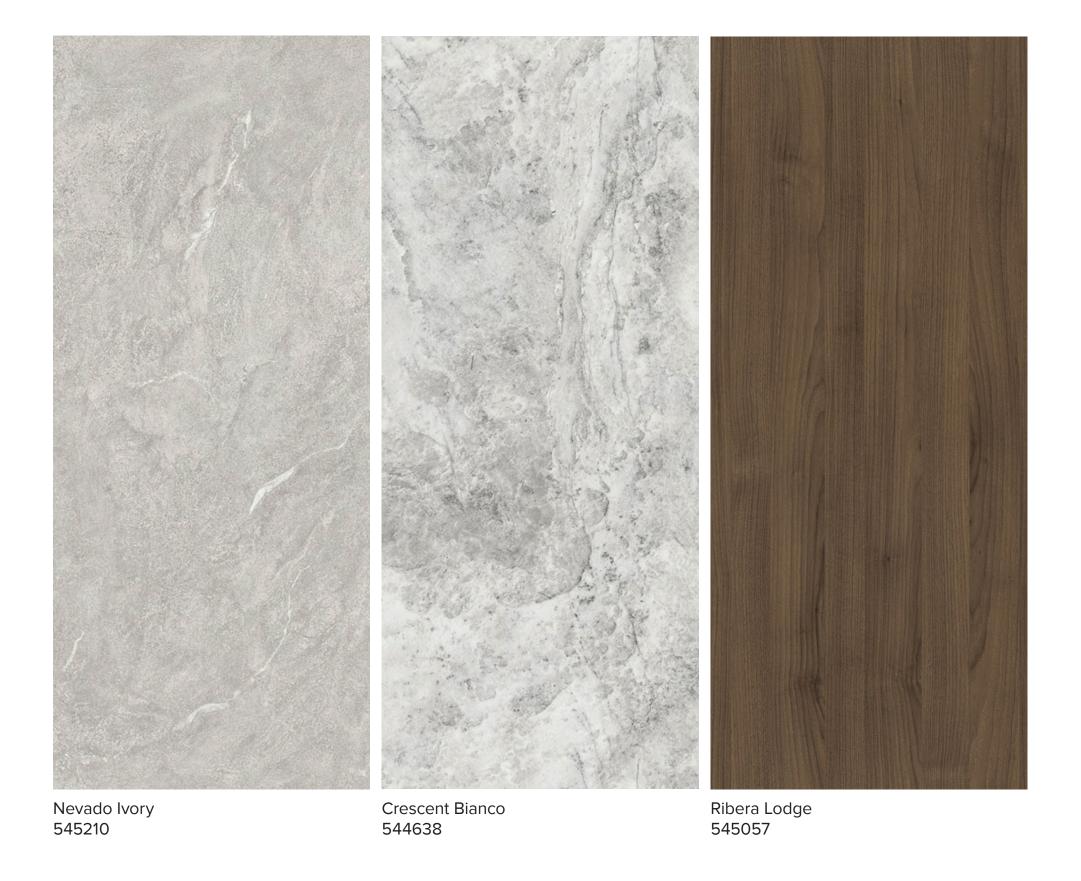

|                    | Design                   | SKU              | Portfolio                                                     | harmony<br>Exclusive <sup>1</sup> | Industry<br>Coordinates <sup>2</sup> |
|--------------------|--------------------------|------------------|---------------------------------------------------------------|-----------------------------------|--------------------------------------|
| <b>03</b> MIXOLOGY |                          |                  |                                                               |                                   |                                      |
|                    | Birch                    | 545773           | SPHERA Super Matte 3D Laminate                                | (h)                               | 7                                    |
|                    | Plomo Pacific            | 545775<br>545776 | SPHERA Super Matte 3D Laminate SPHERA Super Matte 3D Laminate | (h)<br>(h)                        | <b>→</b>                             |
|                    | Cypress                  | 545777           | SPHERA Super Matte 3D Laminate                                | (h)                               |                                      |
|                    | Tacoma Dune Ribera Lodge | 544878<br>545057 | 3D Laminate 3D Laminate                                       | (h)<br>(h)                        | <b>#</b> -                           |
|                    | Crescent Bianco          | 544638           | surf(x)® 3D Laminates                                         |                                   |                                      |
|                    | Nevado Ivory             | 545210           | surf(x)® 3D Laminates                                         |                                   |                                      |
|                    | Sorrento Ash             | 545303           | surf(x)® 3D Laminates                                         |                                   |                                      |
|                    | Merritt Coco             | 544575           | surf(x)® 3D Laminates                                         | h                                 |                                      |
|                    | Merritt Flax             | 544574           | surf(x)® 3D Laminates                                         | h                                 |                                      |
|                    | Merritt Silver           | 544576           | surf(x)® 3D Laminates                                         | h                                 |                                      |