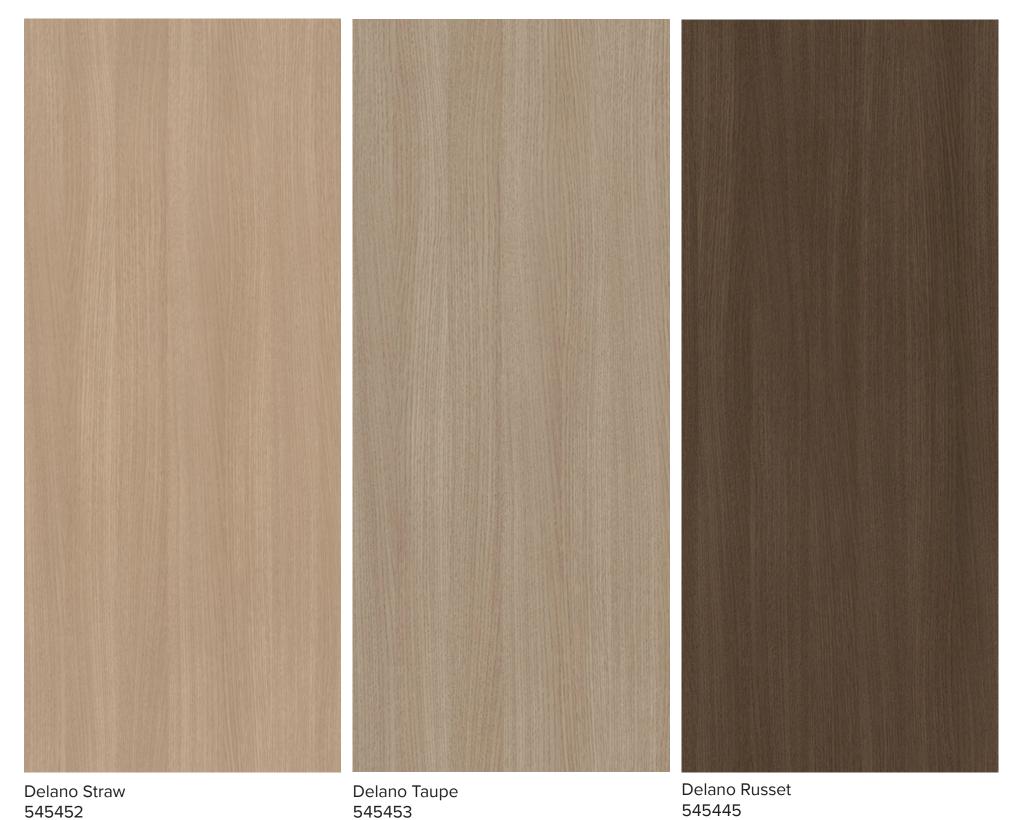

#### Delano

These quiet woodgrains evoke feelings of clarity, stillness, rest and freshness.

|                          | Design                                                                                                                 | SKU                                                                                                        | Portfolio                                                                                                                                                                                                                                     | harmony<br>Exclusive <sup>1</sup>       | Industry<br>Coordinates <sup>2</sup> |  |
|--------------------------|------------------------------------------------------------------------------------------------------------------------|------------------------------------------------------------------------------------------------------------|-----------------------------------------------------------------------------------------------------------------------------------------------------------------------------------------------------------------------------------------------|-----------------------------------------|--------------------------------------|--|
| <b>01</b> LIVING LIGHTLY |                                                                                                                        |                                                                                                            |                                                                                                                                                                                                                                               |                                         |                                      |  |
|                          | Cloud Flagstone Ash Jet Black Delano Straw Delano Russet Delano Taupe Isla Opal Topeka Espresso Nevado Nero Avery Cali | 545772<br>545797<br>545822<br>545826<br>545452<br>545445<br>545453<br>544611<br>544665<br>545211<br>544783 | SPHERA Super Matte 3D Laminate 3D Laminate 3D Laminate 3D Laminate 3D Laminate surf(x)® 3D Laminates surf(x)® 3D Laminates surf(x)® 3D Laminates | (h) |                                      |  |
|                          | Avery Suede                                                                                                            | 544771                                                                                                     | surf(x)® 3D Laminates                                                                                                                                                                                                                         |                                         |                                      |  |