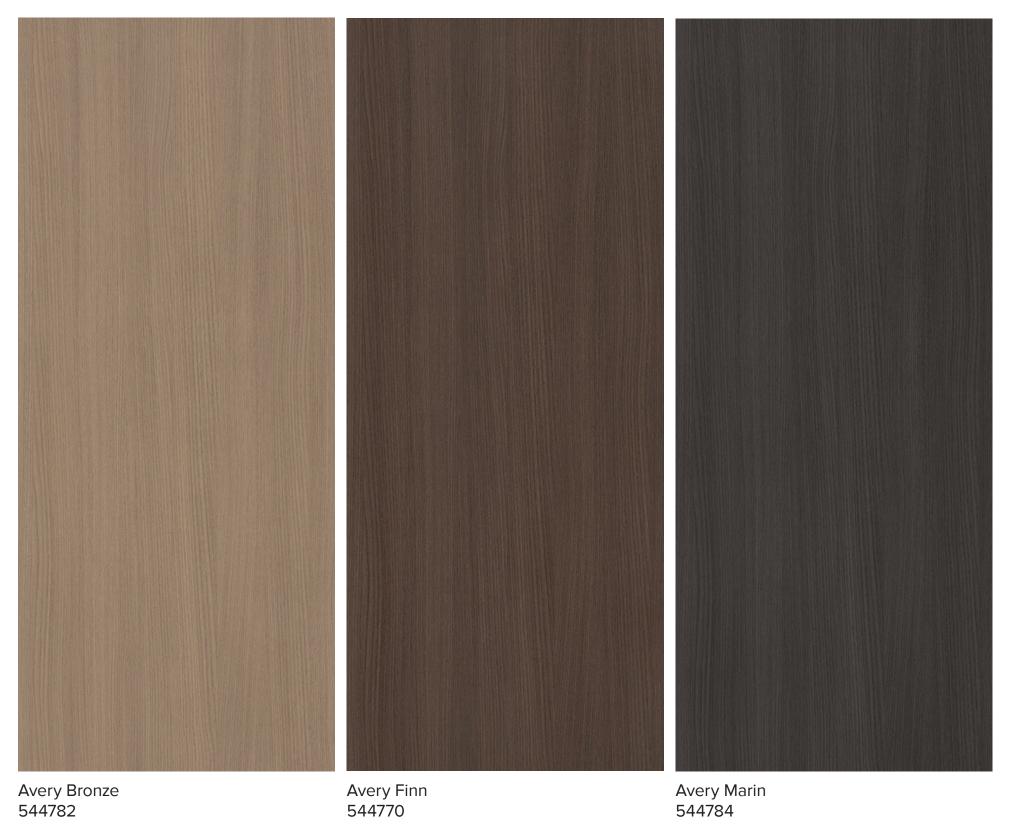

#### Avery

Avery Cali 544783

Avery Suede 544771

These soft woodgrains and muted colors don't command attention or drama, but calm their surroundings.

Flagstone 545797

Ash SPHERA Super Matte SPHERA Super Matte 545822

#### Avery

The warm woodgrains in this collection add a cozy, inviting touch to a designed interior, making spaces feel more like home whether you're traveling or at work.

Seek to find a soul-soothing nook in your house, a personal and private haven filled with your favorite comforting things where you can retreat for a moment of tranquility.