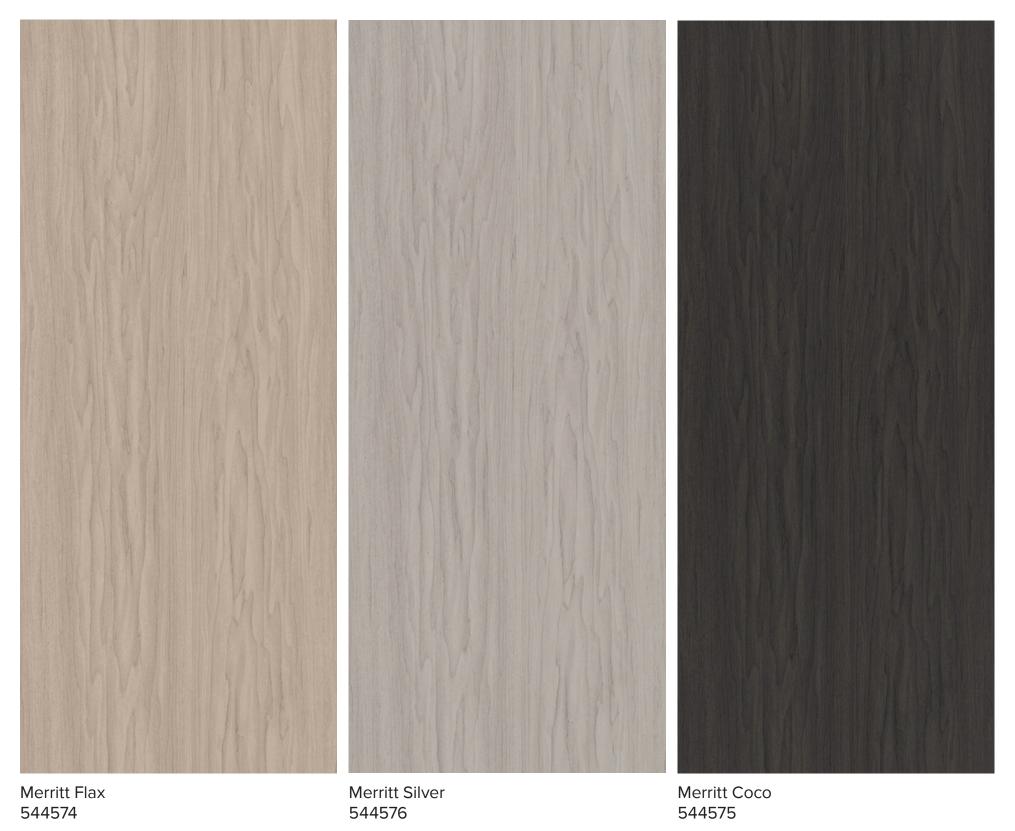

#### Merritt

The subtle, seamlessly blended grains of maple wood offer a versatile canvas, perfect for pairing with bold colors or incorporating elements such as vibrant stones to create striking contrasts.

|                    | Design                   | SKU              | Portfolio                                                     | harmony<br>Exclusive <sup>1</sup> | Industry<br>Coordinates <sup>2</sup> |
|--------------------|--------------------------|------------------|---------------------------------------------------------------|-----------------------------------|--------------------------------------|
| <b>03</b> MIXOLOGY |                          |                  |                                                               |                                   |                                      |
|                    | Birch                    | 545773           | SPHERA Super Matte 3D Laminate                                | (h)                               | 7                                    |
|                    | Plomo Pacific            | 545775<br>545776 | SPHERA Super Matte 3D Laminate SPHERA Super Matte 3D Laminate | (h)<br>(h)                        | <b>→</b>                             |
|                    | Cypress                  | 545777           | SPHERA Super Matte 3D Laminate                                | (h)                               |                                      |
|                    | Tacoma Dune Ribera Lodge | 544878<br>545057 | 3D Laminate 3D Laminate                                       | (h)<br>(h)                        | <b>#</b> -                           |
|                    | Crescent Bianco          | 544638           | surf(x)® 3D Laminates                                         |                                   |                                      |
|                    | Nevado Ivory             | 545210           | surf(x)® 3D Laminates                                         |                                   |                                      |
|                    | Sorrento Ash             | 545303           | surf(x)® 3D Laminates                                         |                                   |                                      |
|                    | Merritt Coco             | 544575           | surf(x)® 3D Laminates                                         | h                                 |                                      |
|                    | Merritt Flax             | 544574           | surf(x)® 3D Laminates                                         | h                                 |                                      |
|                    | Merritt Silver           | 544576           | surf(x)® 3D Laminates                                         | h                                 |                                      |