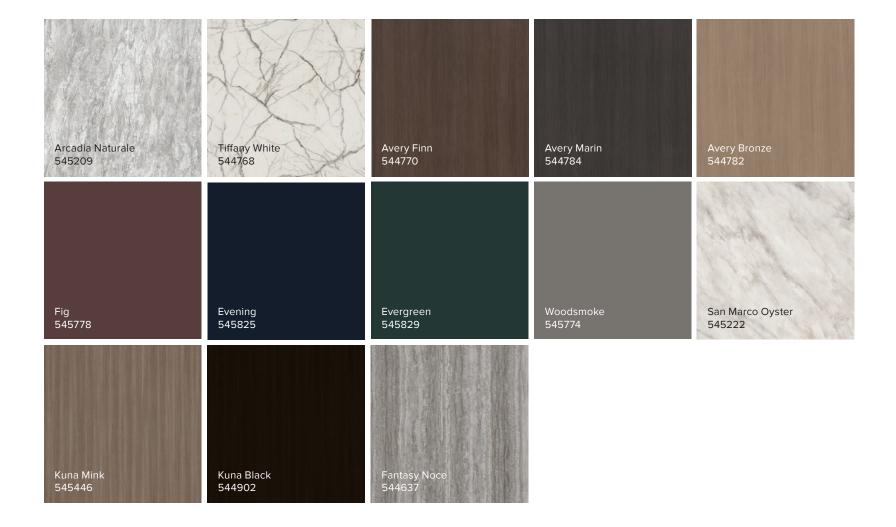

#### Avery

Avery Cali 544783

Avery Suede 544771

These soft woodgrains and muted colors don't command attention or drama, but calm their surroundings.

Flagstone 545797

Ash SPHERA Super Matte SPHERA Super Matte 545822

Topeka Espresso 544665

Isla Opal 544611

These stones are crisp yet soothing and don't cause visual fatigue.

Nevado Nero 545211

Jet Black SPHERA Super Matte 545826

Exposure to light at night disrupts the natural sleep-wake cycle and can lead to health issues. Sleeping in complete darkness regulates melatonin production and reduces the risk of chronic diseases and depression, which leads to a longer and healthier life.

The faded stones in this collection have black and gray hues that are soft and non-reflecting. These are useful for grounding other elements in your space without being competitive to them.