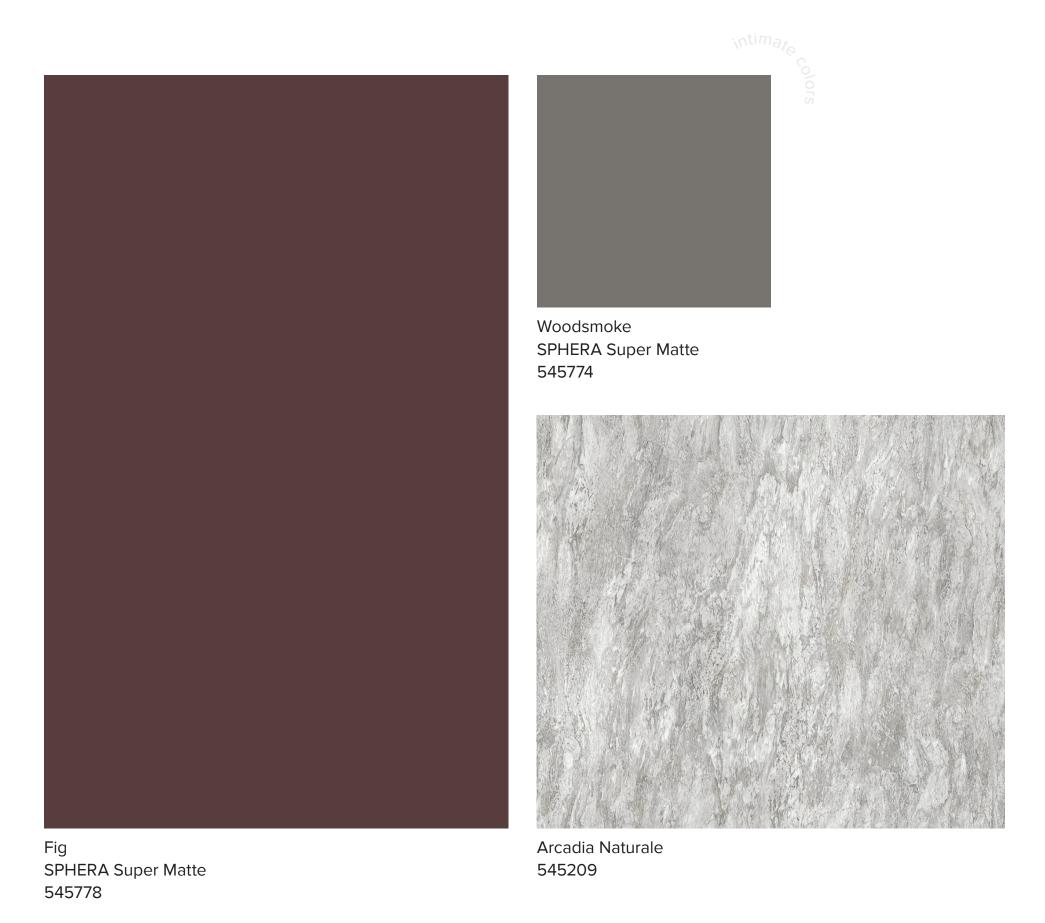

The faded stones in this collection have black and gray hues that are soft and non-reflecting. These are useful for grounding other elements in your space without being competitive to them.