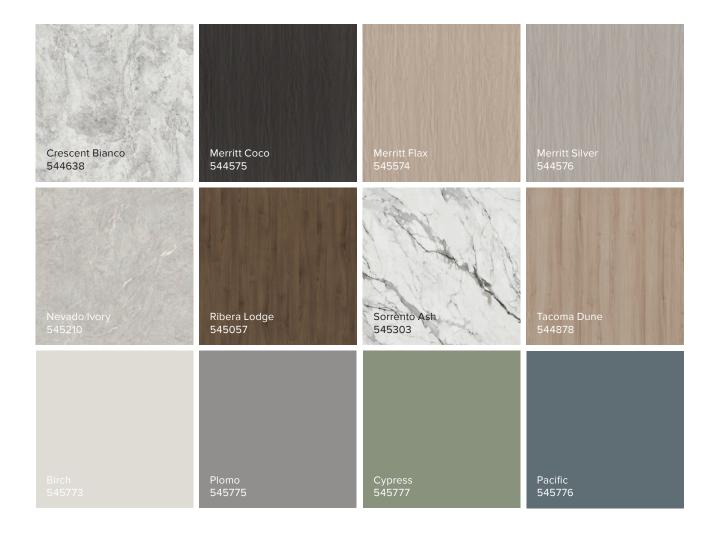

|                    | Design                   | SKU              | Portfolio                                                     | harmony<br>Exclusive <sup>1</sup> | Industry<br>Coordinates <sup>2</sup> |
|--------------------|--------------------------|------------------|---------------------------------------------------------------|-----------------------------------|--------------------------------------|
| <b>03</b> MIXOLOGY |                          |                  |                                                               |                                   |                                      |
|                    | Birch                    | 545773           | SPHERA Super Matte 3D Laminate                                | (h)                               | 7                                    |
|                    | Plomo Pacific            | 545775<br>545776 | SPHERA Super Matte 3D Laminate SPHERA Super Matte 3D Laminate | (h)<br>(h)                        | <b>→</b>                             |
|                    | Cypress                  | 545777           | SPHERA Super Matte 3D Laminate                                | (h)                               |                                      |
|                    | Tacoma Dune Ribera Lodge | 544878<br>545057 | 3D Laminate 3D Laminate                                       | (h)<br>(h)                        | <b>#</b> -                           |
|                    | Crescent Bianco          | 544638           | surf(x)® 3D Laminates                                         |                                   |                                      |
|                    | Nevado Ivory             | 545210           | surf(x)® 3D Laminates                                         |                                   |                                      |
|                    | Sorrento Ash             | 545303           | surf(x)® 3D Laminates                                         |                                   |                                      |
|                    | Merritt Coco             | 544575           | surf(x)® 3D Laminates                                         | h                                 |                                      |
|                    | Merritt Flax             | 544574           | surf(x)® 3D Laminates                                         | h                                 |                                      |
|                    | Merritt Silver           | 544576           | surf(x)® 3D Laminates                                         | h                                 |                                      |